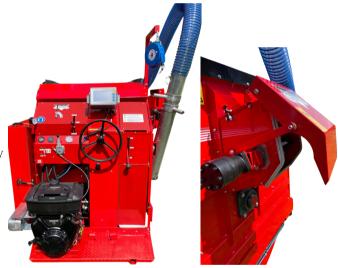

## Calan Data Ranger | Designed for Research

The Calan Data Ranger (CDR) TMR mixer is purpose built for research facilities. The CDR is highly maneuverable with ideal capacity and a precision weigh system to accomplish these tasks effectively and efficiently. The Calan Data Ranger a key components of the Calan Feeding system or as a complement to any facility where precision feeding of livestock is required.

- Self-Propelled and Highly Maneuverable
- Ideal for up to 80 Cows per Machine
- Top Loaded Vertical Tumbler
- Highest Quality Feed Mix 5 minutes or less
- Precise Scale System Design for Research Quality Data
- Vacuum Powered Weigh Back System
- Built to last 10-15 Years\*

## **Specifications CDR 542**

| (2.0) Cubic Meters   (70) Cubic Feet |
|--------------------------------------|
| 1,500 Lbs.                           |
| 16 HP Twin Cylinder                  |
| L (97")   W (63")   H (70")          |
| Avery Weightronics 2060              |
| 45"                                  |
|                                      |